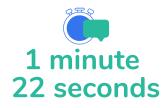

## DIGITAL THERAPY

57,000

work days saved in absence mitigation

saved

median therapist response time

I feel like my life has completely turned around and I am a happier and healthier version of myself.

Therapy sessions have been really helpful with helping my anxiety.