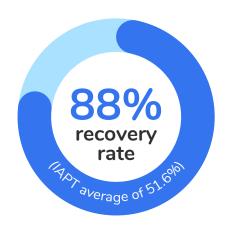

## DIGITAL THERAPY

57,000

work days saved in absence mitigation

saved

median therapist response time

I feel like my life has completely turned around and I am a happier and healthier version of myself.

Therapy sessions have been really helpful with helping my anxiety.